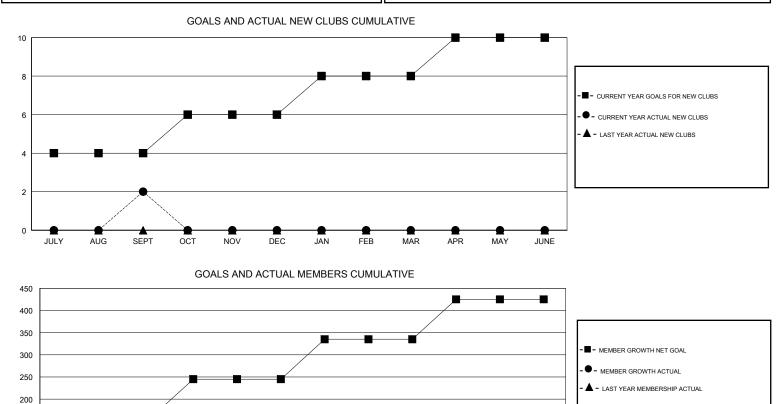

## VENKATA S RAJU DANTULURI GMT:

| GMT: VENKATA S RAJU DANTULURI |               |           | LOCAT         | ION INDIA                        |                           | GMT CA                  |                                                    |  |
|-------------------------------|---------------|-----------|---------------|----------------------------------|---------------------------|-------------------------|----------------------------------------------------|--|
|                               | Club          | S         |               | Members<br>RESULTS FOR 2018-2019 |                           |                         |                                                    |  |
|                               | RESULTS FOR   | 2018-2019 |               |                                  |                           |                         |                                                    |  |
| QUARTER                       | NEW CLUB GOAL | NEW CLUBS | DROPPED CLUBS | QUARTER                          | MEMBER GROWTH NET<br>GOAL | MEMBER GROWTH<br>ACTUAL | DROPPED<br>MEMBERS ACTUAL<br>(including transfers) |  |
| JULY/AUG/SEPT                 | 4             | 2         | 0             | JULY/AUG/SEPT                    | 155                       | 74                      | 22                                                 |  |
| OCT/NOV/DEC                   | 2             | 0         | 0             | OCT/NOV/DEC                      | 90                        | 0                       | 0                                                  |  |
| JAN/FEB/MAR                   | 2             | 0         | 0             | JAN/FEB/MAR                      | 90                        | 0                       | 0                                                  |  |
| APR/MAY/JUNE                  | 2             | 0         | 0             | APR/MAY/JUNE                     | 90                        | 0                       | 0                                                  |  |